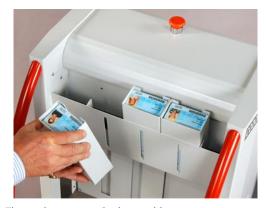

4. The finished cards will be automatically collected in removable stackers in chronological order.

5. The stackers are easily changeable.

 $\hbox{6. Stacker capacity depends on final card thickness.}\\$