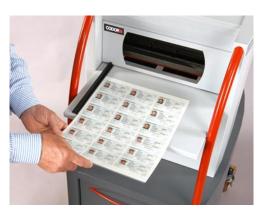

## CODOR®

 $\ensuremath{\mathsf{1}}.$  The input sheet is easily inserted into the cutter.

2. The input sheet positioned against the X-Y ledge.

3. The waste will be collected in a special removable container