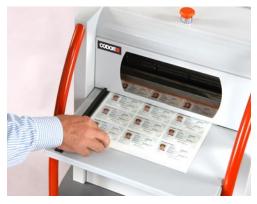

## CODOR®

 $\ensuremath{\mathsf{1}}.$  The input sheet is easily inserted into the cutter.

2. The input sheet positioned against the X-Y ledge.

3. The waste will be collected in a special removable container

4. The finished cards will be automatically collected in removable stackers in chronological order.

5. The stackers are easily changeable.

 $\hbox{6. Stacker capacity depends on final card thickness.}\\$