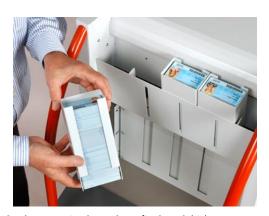

4. The finished cards will be automatically collected in removable stackers in chronological order.

5. The stackers are easily changeable.

 $\hbox{6. Stacker capacity depends on final card thickness.}\\$