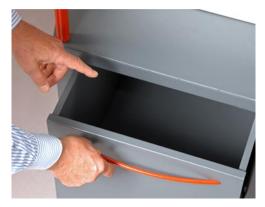

## CODOR®

 $\ensuremath{\mathsf{1}}.$  The input sheet is easily inserted into the cutter.

2. The input sheet positioned against the X-Y ledge.

3. The waste will be collected in a special removable container

4. The finished cards will be automatically collected in removable stackers in chronological order.

5. The stackers are easily changeable.

 $\hbox{6. Stacker capacity depends on final card thickness.}\\$