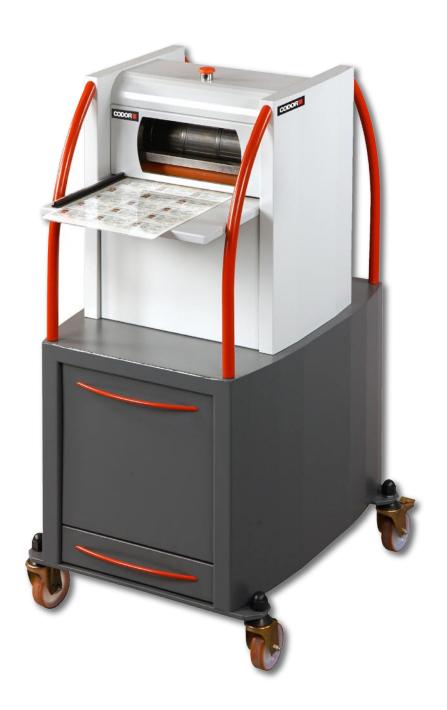

## **ID CardCutter**

The CODOR® ID CardCutter is a modern card cutter with a high capacity. Suitable for the cutting of plastic cards as well as laminated cards with teslin or a paper inlay.

Input sheet up to A3 and output any size ID card.