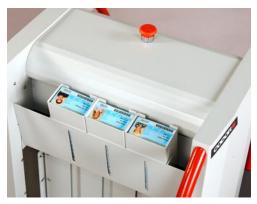

4. The finished cards will be automatically collected in removable stackers in chronological order.

5. The stackers are easily changeable.

 $\hbox{6. Stacker capacity depends on final card thickness.}\\$